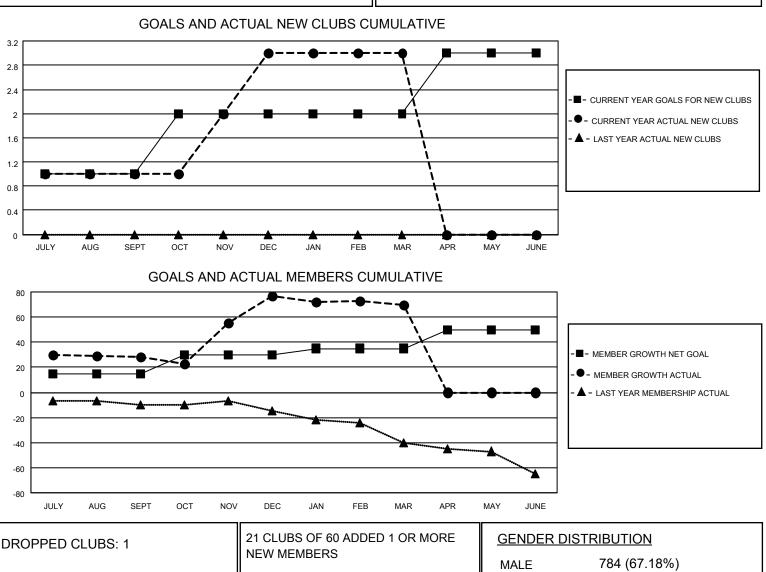

## LOCATION ESTONIA

District 120

Results as of: 3/31/2021

| Clubs                 |               |           |               | Members               |                        |                         |                                                    |  |
|-----------------------|---------------|-----------|---------------|-----------------------|------------------------|-------------------------|----------------------------------------------------|--|
| RESULTS FOR 2020-2021 |               |           |               | RESULTS FOR 2020-2021 |                        |                         |                                                    |  |
| QUARTER               | NEW CLUB GOAL | NEW CLUBS | DROPPED CLUBS | QUARTER               | BER GROWTH NET<br>GOAL | MEMBER GROWTH<br>ACTUAL | DROPPED<br>MEMBERS ACTUAL<br>(including transfers) |  |
| JULY/AUG/SEPT         | 1             | 1         | 1             | JULY/AUG/SEPT         | 15                     | 41                      | 13                                                 |  |
| OCT/NOV/DEC           | 1             | 2         | 0             | OCT/NOV/DEC           | 15                     | 71                      | 22                                                 |  |
| JAN/FEB/MAR           | 0             | 0         | 0             | JAN/FEB/MAR           | 5                      | 4                       | 11                                                 |  |
| APR/MAY/JUNE          | 1             | 0         | 0             | APR/MAY/JUNE          | 15                     | 0                       | 0                                                  |  |

| DROPPED CLUBS: 1 |    | 21 CLUBS OF 60 ADDED 1 OR MORE | GENDER DISTRIBUTION                                             |              |    |
|------------------|----|--------------------------------|-----------------------------------------------------------------|--------------|----|
|                  |    | NEW MEMBERS                    | MALE                                                            | 784 (67.18%) |    |
|                  |    |                                | FEMALE                                                          | 383 (32.82%) |    |
| DROPPED MEMBERS  |    |                                |                                                                 |              |    |
| DECEASED         | 5  | CLICK HERE FOR CUMULATIVE      | TOTAL FAMILY UNIT MEMBERS<br>FAMILY MEMBERS PAYING HALF<br>DUES |              | 72 |
| CLUB CANCELLED   | 0  | MEMBERSHIP DATA                |                                                                 |              | 07 |
| OTHER            | 41 |                                |                                                                 |              | 37 |
| TOTAL 46         |    |                                |                                                                 |              |    |
|                  |    | _                              |                                                                 |              |    |